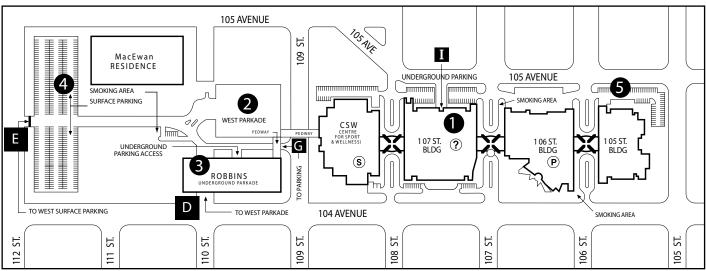

#### **O** Underground Parking

Enter at I

Weekdays: \$4/hr to maximum of \$13/day

Evenings: \$4/ evening (after 5:00 pm, Mon.–Fri.)

Weekends: \$4/day/flat rate (Self-pay machine accepts Visa, MC, bills, \$2, \$1

& 25¢ coins)

# West Parkade

Enter at D or G

Weekdays: \$4/hr to maximum of \$10/day

Evenings: \$4/evening (after 5:00 pm, Mon.–Fri.)

**Weekends:** \$4/day/flat rate (Self-pay machine accepts Visa, MC, bills, \$2, \$1

& 25¢ coins)

# Robbins Underground Parkade

Enter at D or G

Weekdays: \$4/hr to maximum of \$13/day

Evenings: \$4/evening (after 5:00 pm, Mon.–Fri.)

Weekends: \$4/day/flat rate (Self-pay machine accepts Visa, MC, bills, \$2, \$1

# West Surface Parking

Enter at E

Weekdays: \$2/2hrs to maximum of \$5/day (6:00 am -5:00 pm)

\$3 flat rate (5:00 pm-6:00 am)

Weekends: \$4 flat rate or \$3/2 hrs

(Self-pay machine accepts Visa, MC, bills, \$2, & \$1)

Metered Parking Stalls

Weekdays: \$2/hr to maximum of \$9/day Evenings: \$3/evening (after 5:00 pm, Mon.–Fri.) Weekends: \$3/day/flat rate

# MacEwan Residence 11050-104 Avenue

- · Convenience Store
- · Automated Teller Machine

# Robbins Health Learning Centre 10910–104 Avenue

- · Food Servery / The Heart
- Paul Byrne Hall (main floor, west end)
- Kule Health Lecture Theatre
- · Automated Teller Machine
- · Self-Pay Parking Machine

# Christenson Family Centre for Sport &

- Wellness

  Tim Hortons
- · Fitness Centre
- Gymnasium/Auditorium
- Security Services (\$)
- · Automated Teller Machine
- · Self-Pay Parking Machine

# **107 Street Building**

- Information & Registration ?
- · Self-Pay Parking Machine

### **106 Street Building**

- Convenience Store
- · MacEwan Bookstore
- Main Cafeteria & Food Court / Tim Hortons
- Multipurpose Room (MPR)
- Parking Services (P)
- Automated Teller Machines
- Self-Pay Parking Machine

# **105 Street Building**

- CN Conference Theatre (Rm 5-142)
- "Treats" Bakery